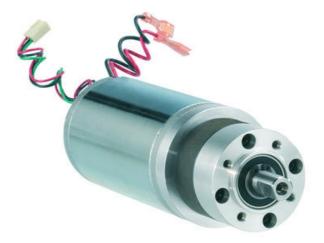

## CROUZET - 808995XX DC MOTOR WITH PLANETARY GEARBOX - INDUSTRIAL DC SERIES

808995XX Planetary 52mm gearmotor 195W 24/48Vdc 11rpm→410rpm 25Nm max

## PRODUCT DESCRIPTION

Crouzet standard industrial DC motor with inline gearbox for low speed, high torque applications.

DC motors by nature offer a very high starting torque and a suited to a very wide range of applications, the gearbox is 'lubricated for life' to ensure consistent performance.