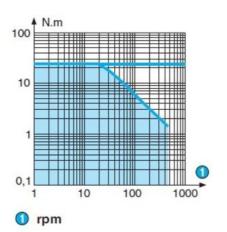

## • 24 V dc, 25 Nm max, 195 W

- Speed range: 11 to 474 rpm
- High starting torque
- 52mm diameter planetary gearbox

## **TECHNICAL DATA**

| Diameter        | 52 mm        |
|-----------------|--------------|
| IP class        | IP20         |
| Max. torque     | 25 Nm        |
| Power           | 195 W        |
| Ratio           | i=6.75→308:1 |
| Shaft diameter  | 12 mm        |
| Speed options   | 11rpm→474rpm |
| Supply voltage  | 24 V DC      |
| Type of gearbox | Planetary    |