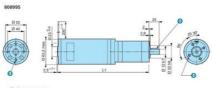

808995

Key 4 x 4 x 16
4 M5 x 0.8 6 h depth 7 over Ø 40
4 M5 x 10
L1 1 stage: 184 mm
L1 2 stages: 198 mm
L1 3 stages: 212 mm